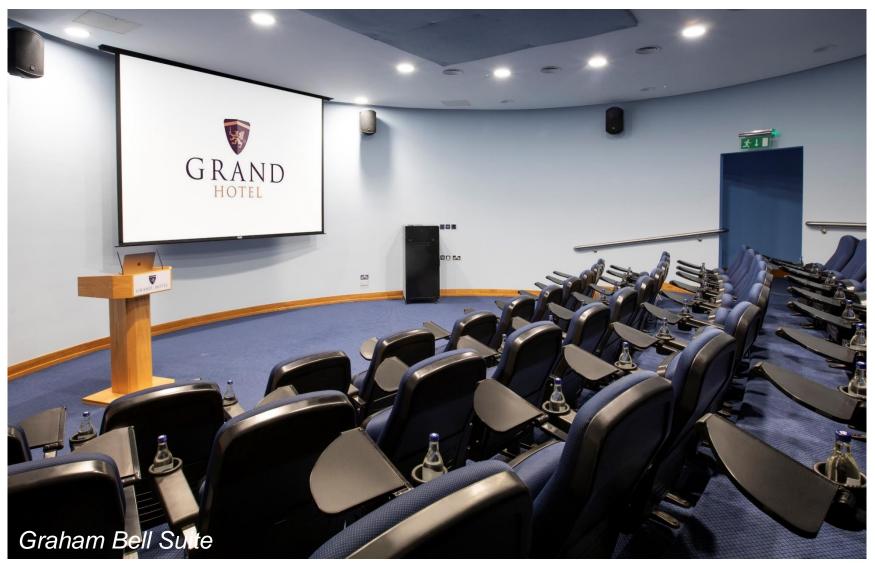

# Business Center 1

- 5 Meeting Spaces on the Business Centre 1 side
- Up to 70 Delegates in Theatre Style
- Flexible Spaces up to 1,097 sqft / 68 msq
- Dedicated Hospitality
  Suite
- Dedicated Restroom Facilities
- Elevator and Stair access

# Business Center 2

- 8 Meeting Spaces on the Business Centre 2 side
- Up to 400 Delegates in Theatre Style
- Flexible Spaces up to 4,919 sqft / 457 msq
- Dedicated Hospitality Suite
- Dedicated Restroom Facilities on Ground and 1<sup>st</sup> Floor
- Dedicated Reception Desk on Ground Floor

# Event and Banquet Spaces

- 4 Climate Controlled Event Spaces
- Up to 300 Delegates in Dining Rounds
- Flexible Spaces up to 4,919 sqft / 457 msq

#### The Grand Hotel

- 202 bedrooms
- 14 meeting and events spaces, maximum capacity 400
- Accessible 10 mins from airport & 20 mins from city
- Excellent Location with great local facilities
- Experienced & Professional Team
- Warm Irish Welcome