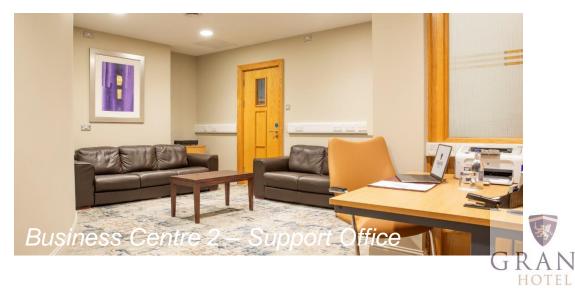

# Event and Banquet Spaces

- 4 Climate Controlled Event Spaces
- Up to 300 Delegates in Dining Rounds
- Flexible Spaces up to 4,919 sqft / 457 msq