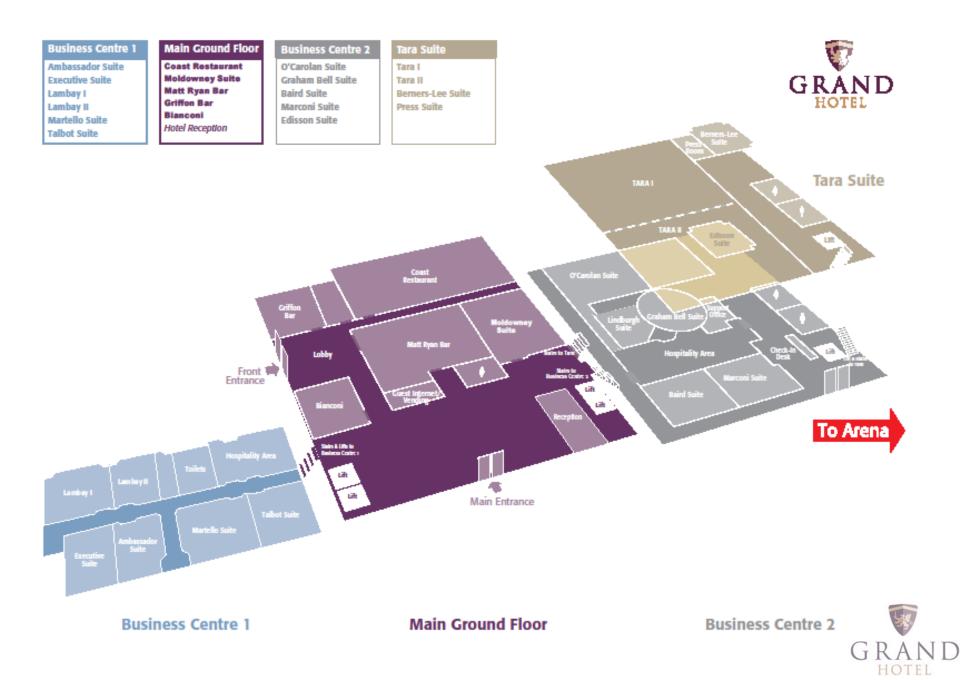

# Business Center 1

- 5 Meeting Spaces on the Business Centre 1 side
- Up to 70 Delegates in Theatre Style
- Flexible Spaces up to 1,097 sqft / 68 msq
- Dedicated Hospitality
  Suite
- Dedicated Restroom Facilities
- Elevator and Stair access

# Business Center 2

- 8 Meeting Spaces on the Business Centre 2 side
- Up to 400 Delegates in Theatre Style
- Flexible Spaces up to 4,919 sqft / 457 msq
- Dedicated Hospitality Suite
- Dedicated Restroom Facilities on Ground and 1<sup>st</sup> Floor
- Dedicated Reception Desk on Ground Floor

•

Elevator and Stair access to 1<sup>st</sup> Floor facilities

# Event and Banquet Spaces

- 4 Climate Controlled Event Spaces
- Up to 300 Delegates in Dining Rounds
- Flexible Spaces up to 4,919 sqft / 457 msq