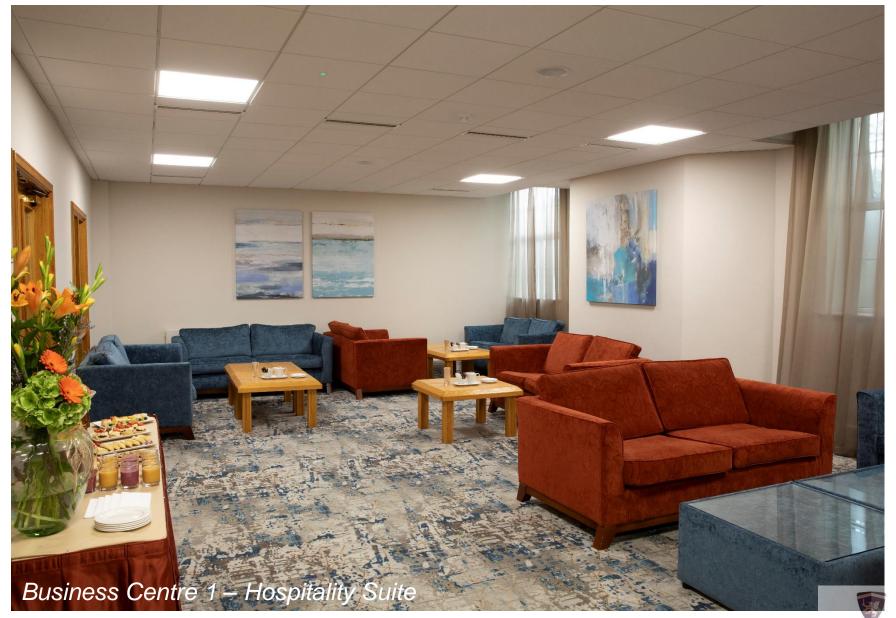

# Business Center 1

- 5 Meeting Spaces on the Business Centre 1 side
- Up to 70 Delegates in Theatre Style
- Flexible Spaces up to 1,097 sqft / 68 msq
- Dedicated Hospitality
  Suite
- Dedicated Restroom Facilities
- Elevator and Stair access