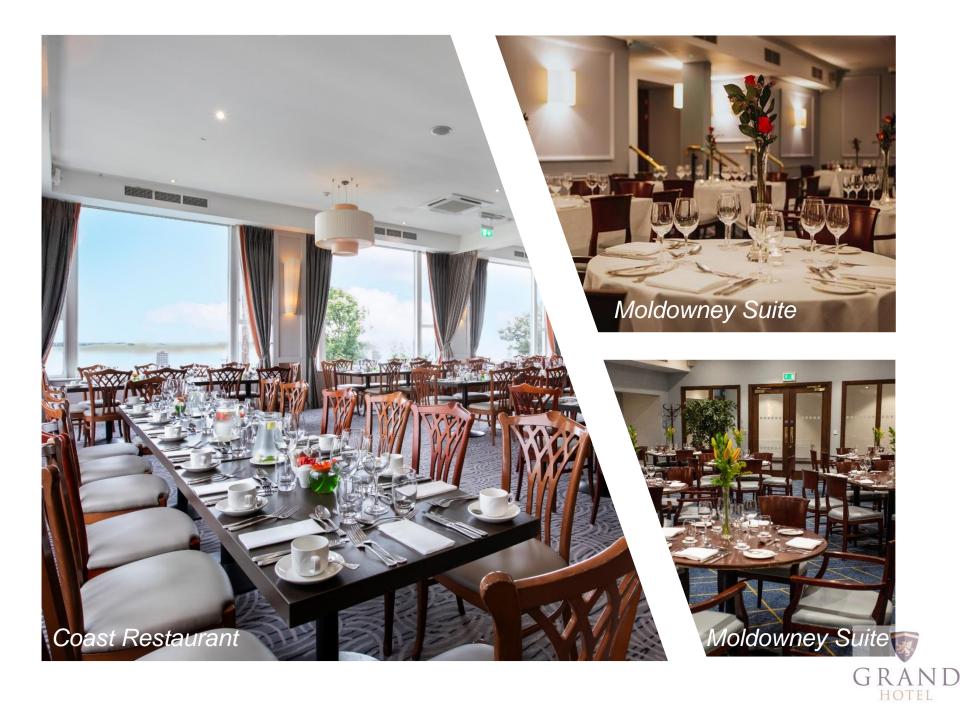

# Event and Banquet Spaces

- 4 Climate Controlled Event Spaces
- Up to 300 Delegates in Dining Rounds
- Flexible Spaces up to 4,919 sqft / 457 msq