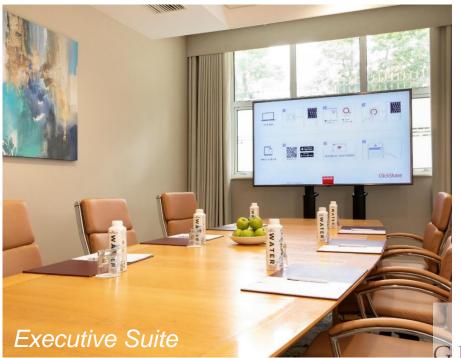

# Business Center 2

- 8 Meeting Spaces on the Business Centre 2 side
- Up to 400 Delegates in Theatre Style
- Flexible Spaces up to 4,919 sqft / 457 msq
- Dedicated Hospitality Suite
- Dedicated Restroom Facilities on Ground and 1<sup>st</sup> Floor
- Dedicated Reception Desk on Ground Floor

•

Elevator and Stair access to 1<sup>st</sup> Floor facilities