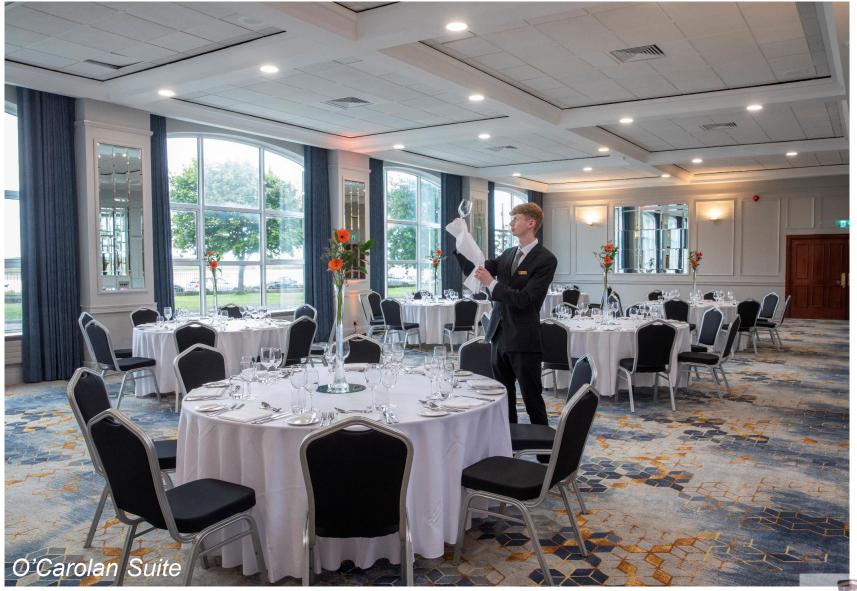

# Event and Banquet Spaces

- 4 Climate Controlled Event Spaces
- Up to 300 Delegates in Dining Rounds
- Flexible Spaces up to 4,919 sqft / 457 msq