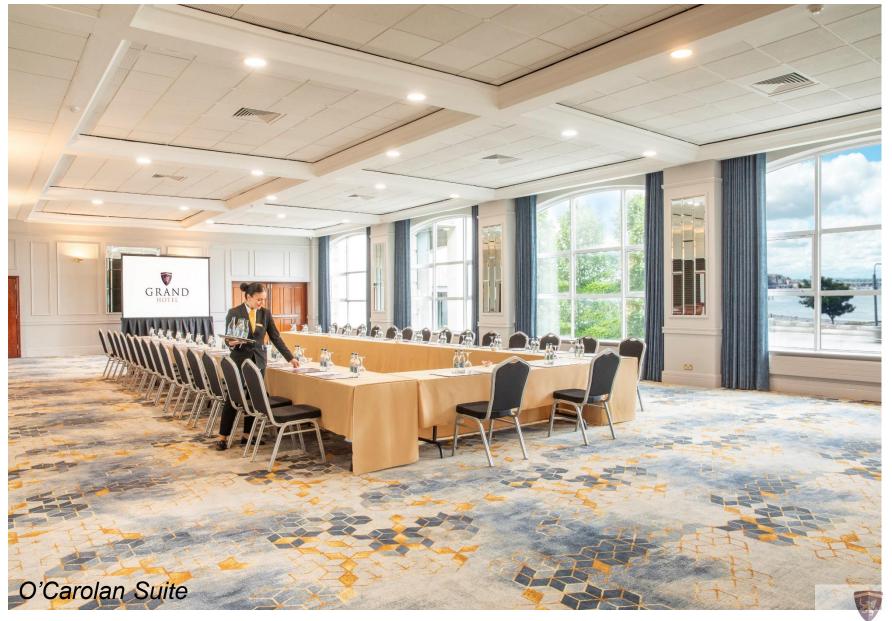

# Event and Banquet Spaces

- 4 Climate Controlled Event Spaces
- Up to 300 Delegates in Dining Rounds
- Flexible Spaces up to 4,919 sqft / 457 msq