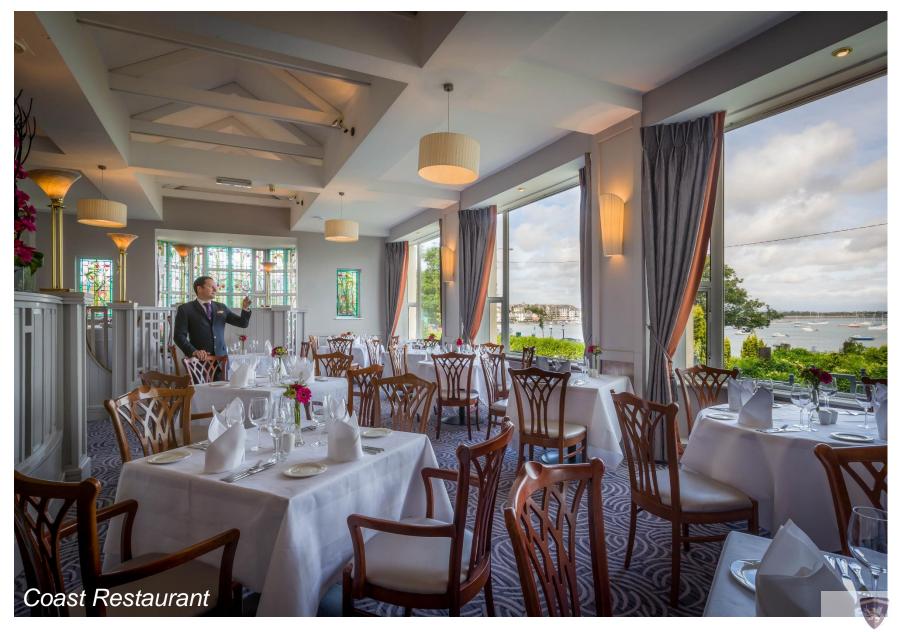

# Event and Banquet Spaces

- 4 Climate Controlled Event Spaces
- Up to 300 Delegates in Dining Rounds
- Flexible Spaces up to 4,919 sqft / 457 msq