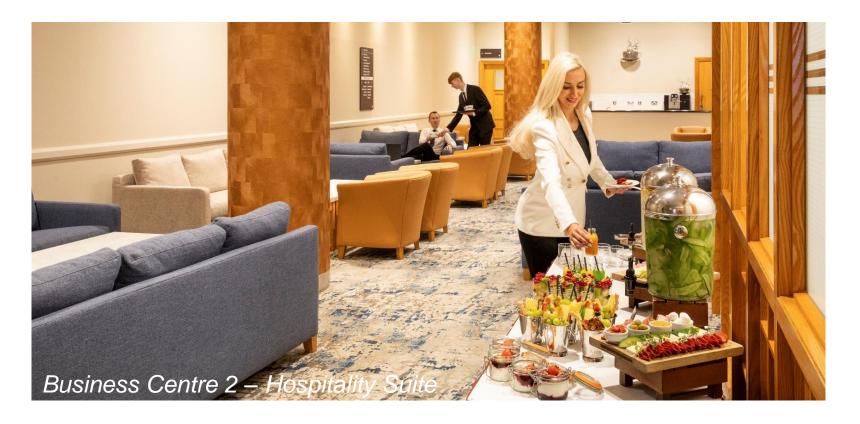

# Business Center 2

- 8 Meeting Spaces on the Business Centre 2 side
- Up to 400 Delegates in Theatre Style
- Flexible Spaces up to 4,919 sqft / 457 msq
- Dedicated Hospitality Suite
- Dedicated Restroom Facilities on Ground and 1<sup>st</sup> Floor
- Dedicated Reception Desk on Ground Floor