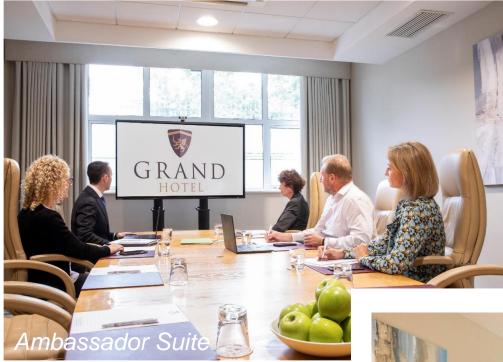

# Business Center 2

- 8 Meeting Spaces on the Business Centre 2 side
- Up to 400 Delegates in Theatre Style
- Flexible Spaces up to 4,919 sqft / 457 msq
- Dedicated Hospitality Suite
- Dedicated Restroom Facilities on Ground and 1<sup>st</sup> Floor
- Dedicated Reception Desk on Ground Floor

•

Elevator and Stair access to 1<sup>st</sup> Floor facilities