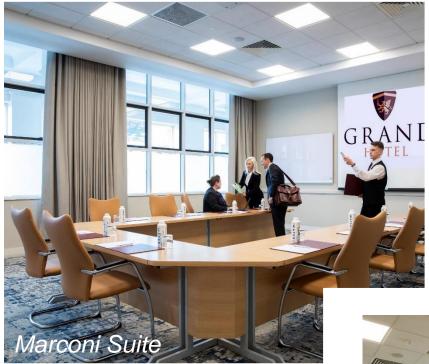

# Business Center 1

- 5 Meeting Spaces on the Business Centre 1 side
- Up to 70 Delegates in Theatre Style
- Flexible Spaces up to 1,097 sqft / 68 msq
- Dedicated Hospitality
  Suite
- Dedicated Restroom Facilities
- Elevator and Stair access

# Business Center 2

- 8 Meeting Spaces on the Business Centre 2 side
- Up to 400 Delegates in Theatre Style
- Flexible Spaces up to 4,919 sqft / 457 msq
- Dedicated Hospitality Suite
- Dedicated Restroom Facilities on Ground and 1<sup>st</sup> Floor
- Dedicated Reception Desk on Ground Floor

# Event and Banquet Spaces

- 4 Climate Controlled Event Spaces
- Up to 300 Delegates in Dining Rounds
- Flexible Spaces up to 4,919 sqft / 457 msq

#### The Grand Hotel

- 202 bedrooms
- 14 meeting and events spaces, maximum capacity 400
- Accessible 10 mins from airport & 20 mins from city
- Excellent Location with great local facilities
- Experienced & Professional Team
- Warm Irish Welcome