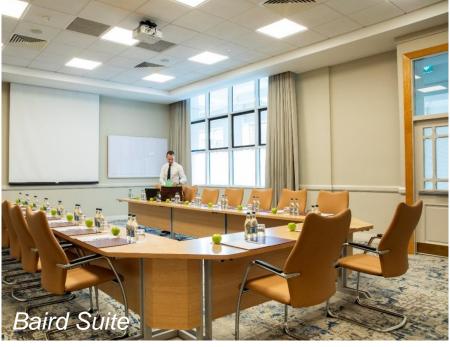

# Business Center 1

- 5 Meeting Spaces on the Business Centre 1 side
- Up to 70 Delegates in Theatre Style
- Flexible Spaces up to 1,097 sqft / 68 msq
- Dedicated Hospitality
  Suite
- Dedicated Restroom Facilities
- Elevator and Stair access

# Business Center 2

- 8 Meeting Spaces on the Business Centre 2 side
- Up to 400 Delegates in Theatre Style
- Flexible Spaces up to 4,919 sqft / 457 msq
- Dedicated Hospitality Suite
- Dedicated Restroom Facilities on Ground and 1<sup>st</sup> Floor
- Dedicated Reception Desk on Ground Floor

# Event and Banquet Spaces

- 4 Climate Controlled Event Spaces
- Up to 300 Delegates in Dining Rounds
- Flexible Spaces up to 4,919 sqft / 457 msq

#### The Grand Hotel

- 202 bedrooms
- 14 meeting and events spaces, maximum capacity 400
- Accessible 10 mins from airport & 20 mins from city
- Excellent Location with great local facilities
- Experienced & Professional Team
- Warm Irish Welcome