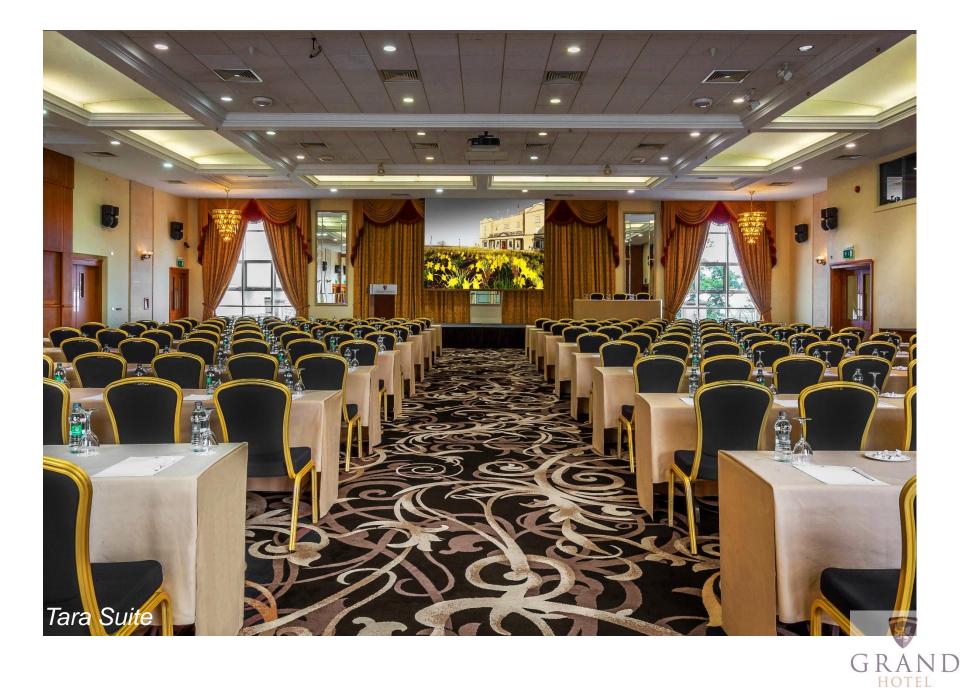

# Event and Banquet Spaces

- 4 Climate Controlled Event Spaces
- Up to 300 Delegates in Dining Rounds
- Flexible Spaces up to 4,919 sqft / 457 msq