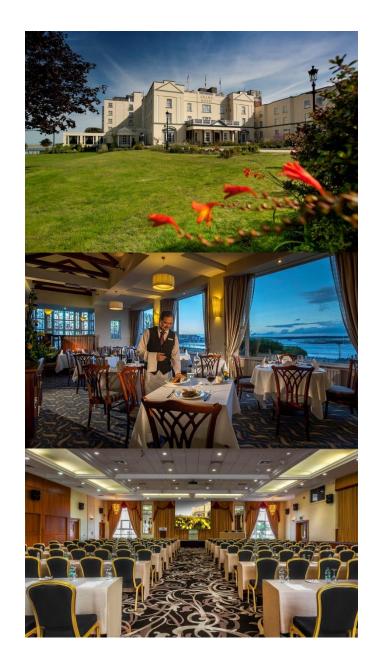

Grand Hotel, Malahide, Dublin <u>www.thegrand.ie</u>

#### Malahide ..... Location .... Location ... Location

- Grand Hotel is located in the village of Malahide
- Located 10 mins. From Dublin International Airport
- 20 mins. from Dublin city

Malahide is one of Ireland's most beautiful and well-known towns and has won many prestigious awards. Situated along a stretch of Dublin bay's scenic coastline, Malahide boasts a heritage village, national visitor attraction at Malahide Castle, a marina, world class restaurants, cafes and famous pubs all along our beautiful sandy beaches.

#### The Grand Hotel

- 202 bedrooms
- 14 meeting and events spaces, maximum capacity 400
- Accessible 10 mins from airport & 20 mins from city
- Excellent Location with great local facilities
- Experienced & Professional Team
- Warm Irish Welcome