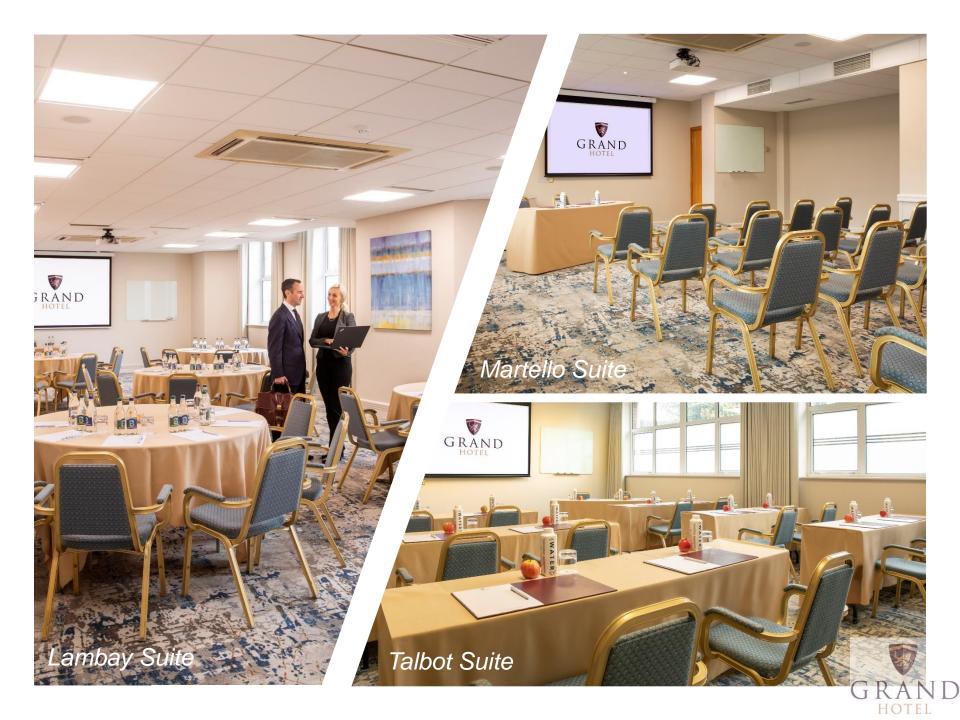

# Business Center 1

- 5 Meeting Spaces on the Business Centre 1 side
- Up to 70 Delegates in Theatre Style
- Flexible Spaces up to 1,097 sqft / 68 msq
- Dedicated Hospitality
  Suite
- Dedicated Restroom Facilities
- Elevator and Stair access

# Business Center 2

- 8 Meeting Spaces on the Business Centre 2 side
- Up to 400 Delegates in Theatre Style
- Flexible Spaces up to 4,919 sqft / 457 msq
- Dedicated Hospitality Suite
- Dedicated Restroom Facilities on Ground and 1<sup>st</sup> Floor
- Dedicated Reception Desk on Ground Floor

# Event and Banquet Spaces

- 4 Climate Controlled Event Spaces
- Up to 300 Delegates in Dining Rounds
- Flexible Spaces up to 4,919 sqft / 457 msq