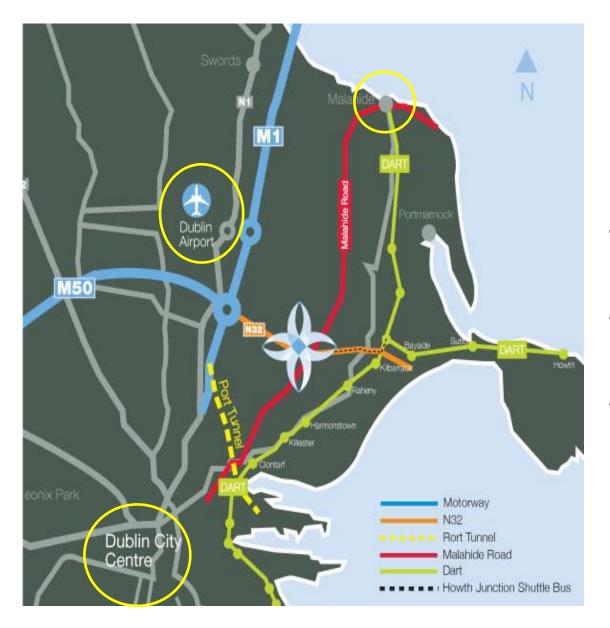

#### Malahide ..... Location .... Location ... Location

- Grand Hotel is located in the village of Malahide
- Located 10 mins. From Dublin International Airport
- 20 mins. from Dublin city

Malahide is one of Ireland's most beautiful and well-known towns and has won many prestigious awards. Situated along a stretch of Dublin bay's scenic coastline, Malahide boasts a heritage village, national visitor attraction at Malahide Castle, a marina, world class restaurants, cafes and famous pubs all along our beautiful sandy beaches.